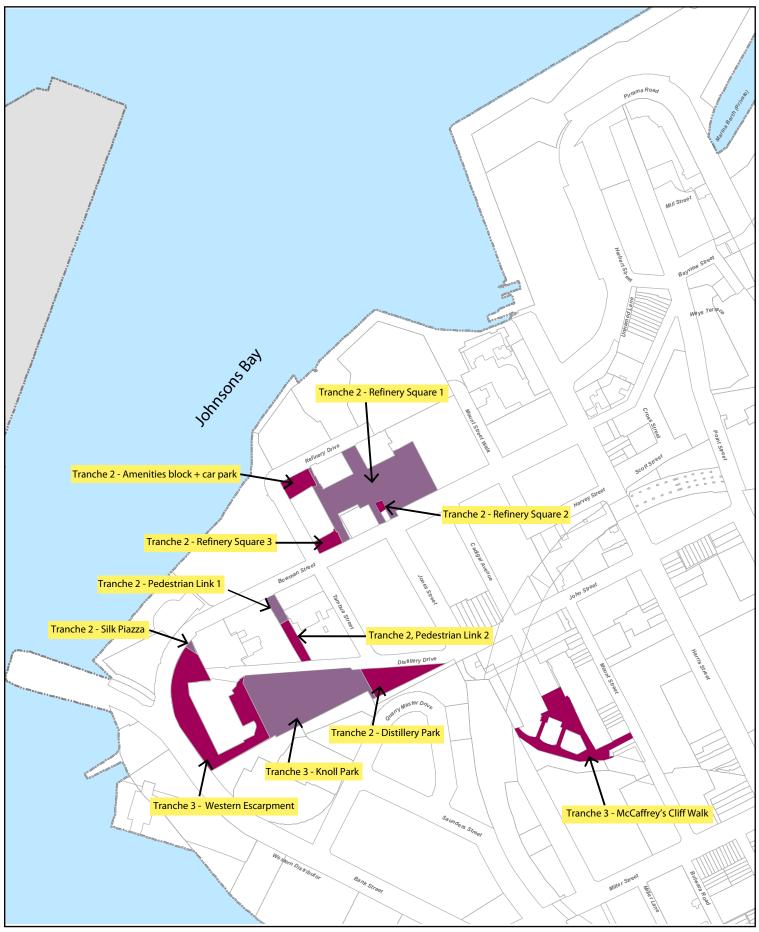

## Attachment C

Proposed Land Transfer – Pyrmont Land (Tranches 2 and 3)

## **ATTACHMENT C**

Tranches 2 & 3 - Proposed Land Transfer from Department of Planning

CITY OF SYDNEY ④

© City of Sydney Council 2020. All Rights Reserved. This map has been compiled from various sources and the publisher and/or contributors accept no responsibility for any injury, loss or damage arising from the use, error or omissions therein. While all care is taken to ensure a high degree of accuracy, users are invited to notify Council's Spatial Services of any map discrepancies. No part of this map may be reproduced without written permission.